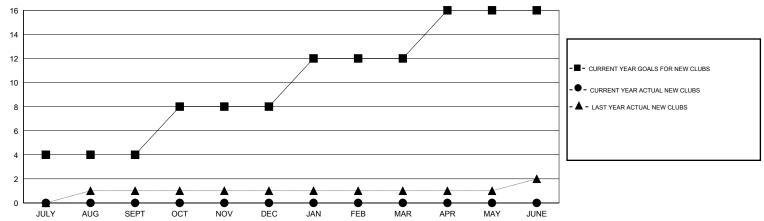

## GOALS AND ACTUAL NEW CLUBS CUMULATIVE

## LOCATION INDIA

 $\mathsf{GMT}\;\mathsf{CA}\;6$ 

|                          |                  | Clubs     |                  |                  |                          |                    | Members                             |                    |                  |
|--------------------------|------------------|-----------|------------------|------------------|--------------------------|--------------------|-------------------------------------|--------------------|------------------|
| RESULTS FOR 2016-2017    |                  |           |                  |                  | RESULTS FOR 2016-2017    |                    |                                     |                    |                  |
| QUARTER                  | NEW CLUB<br>GOAL | NEW CLUBS | DROPPED<br>CLUBS | NET<br>GAIN/LOSS | QUARTER                  | NEW MEMBER<br>GOAL | CHARTER AND<br>NEW MEMBERS<br>ADDED | DROPPED<br>MEMBERS | NET<br>GAIN/LOSS |
| JULY/AUG/SEPT            | 4                | 0         | 0                | 0                | JULY/AUG/SEPT            | 125                | 0                                   | 0                  | 0                |
| OCT/NOV/DEC  JAN/FEB/MAR | 4                | 0         | 0                | 0<br>0<br>0      | OCT/NOV/DEC  JAN/FEB/MAR | 125<br>125<br>100  | 0<br>0<br>0                         | 0<br>0<br>0        | 0<br>0<br>0      |
| APR/MAY/JUNE             | 4                | 0         | 0                |                  | APR/MAY/JUNE             | 100                |                                     | U                  | U                |