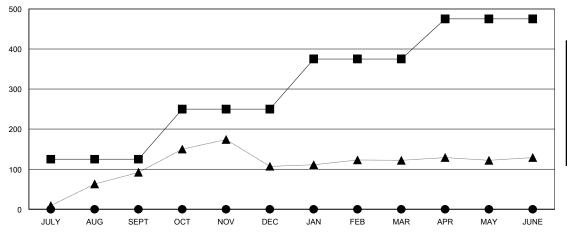

## GOALS AND ACTUAL MEMBERS CUMULATIVE

| -■-  | CURRENT YEAR GOALS FOR NEW |
|------|----------------------------|
| MEMB | EDS.                       |

- - CURRENT YEAR ACTUAL MEMBERS

- ▲ - LAST YEAR ACTUAL MEMBERS

## LOCATION INDIA

 $\mathsf{GMT}\;\mathsf{CA}\;6$ 

|                          |                  | Clubs     |                  |                  |                          |                    | Members                             |                    |                  |
|--------------------------|------------------|-----------|------------------|------------------|--------------------------|--------------------|-------------------------------------|--------------------|------------------|
| RESULTS FOR 2016-2017    |                  |           |                  |                  | RESULTS FOR 2016-2017    |                    |                                     |                    |                  |
| QUARTER                  | NEW CLUB<br>GOAL | NEW CLUBS | DROPPED<br>CLUBS | NET<br>GAIN/LOSS | QUARTER                  | NEW MEMBER<br>GOAL | CHARTER AND<br>NEW MEMBERS<br>ADDED | DROPPED<br>MEMBERS | NET<br>GAIN/LOSS |
| JULY/AUG/SEPT            | 4                | 0         | 0                | 0                | JULY/AUG/SEPT            | 125                | 0                                   | 0                  | 0                |
| OCT/NOV/DEC  JAN/FEB/MAR | 4                | 0         | 0                | 0<br>0<br>0      | OCT/NOV/DEC  JAN/FEB/MAR | 125<br>125<br>100  | 0<br>0<br>0                         | 0<br>0<br>0        | 0<br>0<br>0      |
| APR/MAY/JUNE             | 4                | 0         | 0                |                  | APR/MAY/JUNE             | 100                |                                     | U                  | U                |